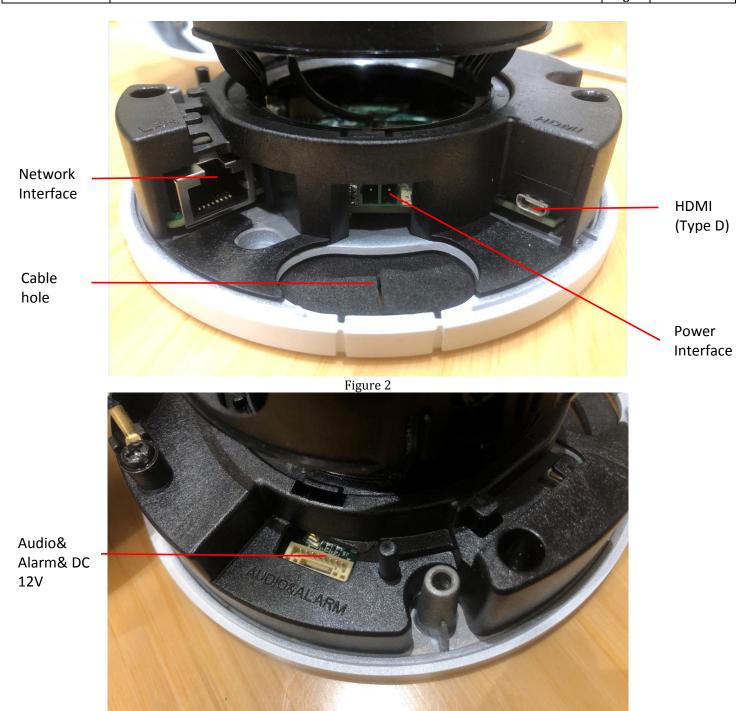

Figure 3

| Title:   | How to preview HDMI camera | Version: | v1.0 | Date: | 3/19/2019 |
|----------|----------------------------|----------|------|-------|-----------|
| Product: | Cameras                    |          |      | Page: | 3 of 5    |