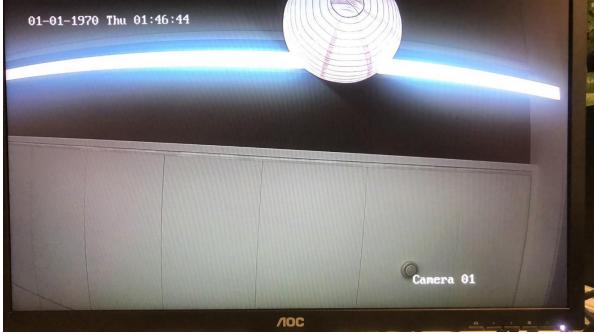

2) Connect camera to the displayer, then it will take a few seconds to show image on the displayer.

Figure 6