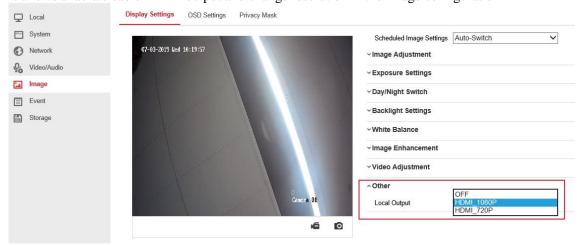

#### Note:

DS-2CD2125G0-IMS and DS-2CD2185G0-IMS only support 2MP HDMI output, it is not depended on resolution itself.

It allows enable/disable HDMI output and change resolution in the Image configuration.