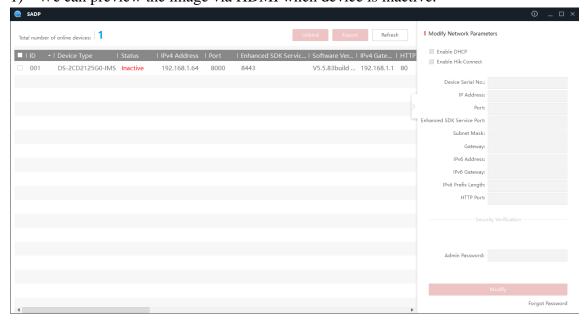

### 3. Preview

1) We can preview the image via HDMI when device is inactive.

Figure 5

| Title:   | How to preview HDMI camera | Version: | v1.0 | Date: | 3/19/2019 |
|----------|----------------------------|----------|------|-------|-----------|
| Product: | Cameras                    |          |      | Page: | 4 of 5    |