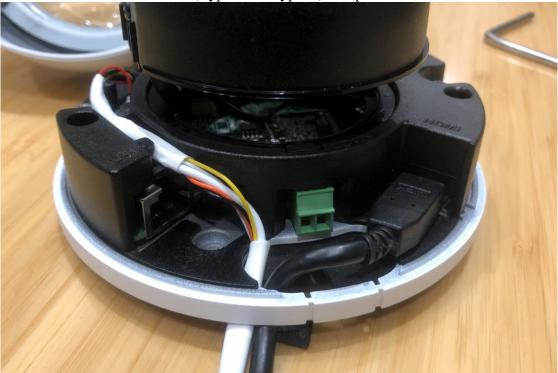

### 2. Wiring

Insert HDMI switch cable (Type D-to-Type A) and power on device.

Figure 4