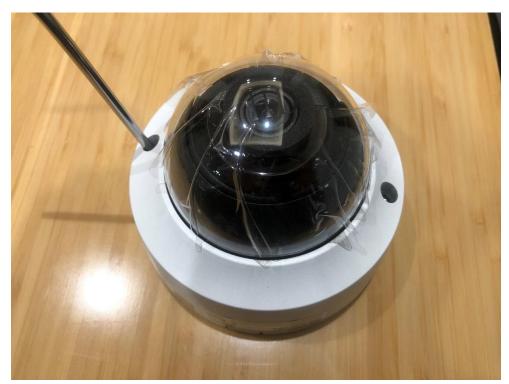

# 1. Loose screws to take part the bubble.

Figure 1

| Title:   | How to preview HDMI camera | Version: | v1.0 | Date: | 3/19/2019 |
|----------|----------------------------|----------|------|-------|-----------|
| Product: | Cameras                    |          |      | Page: | 2 of 5    |